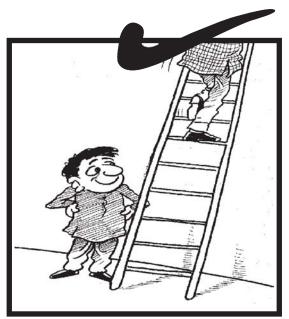

میرهی پربیک وقت صرف ایک آدی چڑھے۔

13

ڈ بل(V) سٹر ھیوں کے استعال کے وقت ان کے درمیان کھڑے ہونے کی کوشش نہ کریں۔

بھاری سیر هیوں کو لگاتے وقت ایک سے زیادہ افراد کی مدرحاصل کریں۔

سیر حیول کی نقل وحمل کے دوران اردگر دیے گز رنے والے افراد کی حفاظت کا خیال رکھیں۔